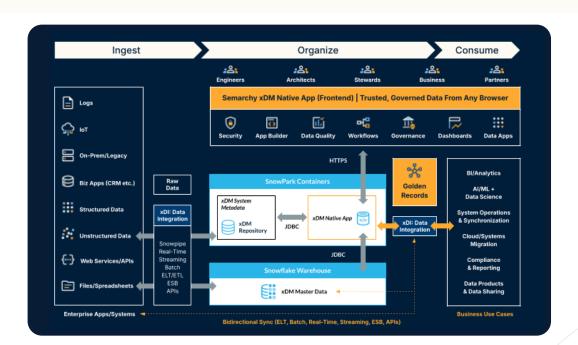

# **Semarchy xDM: Seamless Master Data Management**

#### **Snowflake-Native MDM:**

Runs directly in Snowflake with native pushdown and governed sharing—no syncing, no external systems, no security gaps.