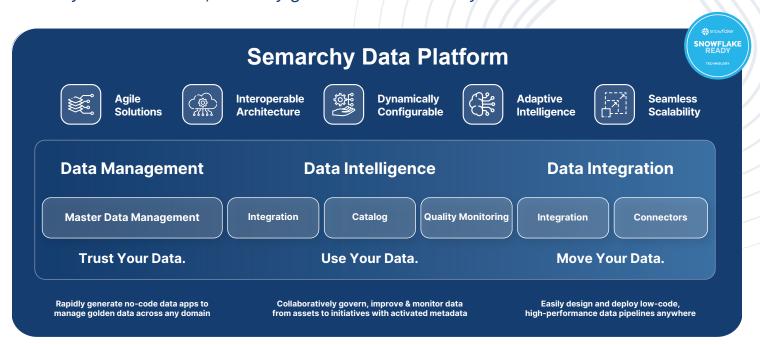

## Semarchy

## Unify your data in weeks. Fuel your business for decades.

Instantly access trusted, Al-ready golden records directly in the Snowflake Al Data Cloud.



### Modern MDM for Snowflake: Fast, Flexible, and Built for the Al Data Cloud



#### **Snowflake-Native MDM:**

Runs directly in Snowflake with native pushdown and governed sharing—no syncing, no external systems, no security gaps.



#### Fastest Time-to-Value:

Go live in under 12 weeks—faster than complex, integration-heavy tools on the market.



#### **Lower TCO & Flexible Pricing:**

Pay only for what you use. No extra infrastructure, no lock-in, no hidden costs.



#### **Built-In Data Governance:**

Stewardship, workflows, and audit logs included—no third-party tools or bolt-ons required.



#### **Cloud-Agnostic & API-First:**

While native to Snowflake, xDM supports hybrid, multicloud, and API-driven strategies for maximum flexibility.

## **Delivering success is our different