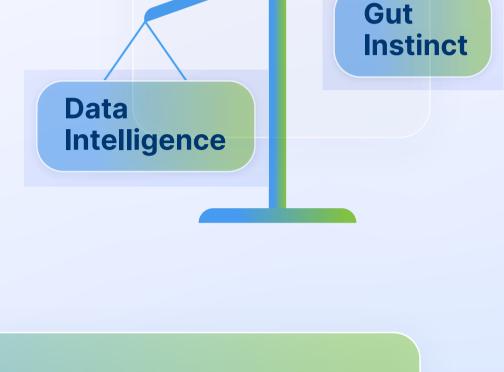

# Intelligence?

What is Data

transforms raw data, like website visits and customer purchases, into actionable insights. It's about understanding the hidden stories your data tells, uncovering trends, and using that knowledge to make smarter decisions across every facet of your business.

Data intelligence is the magic that

2025